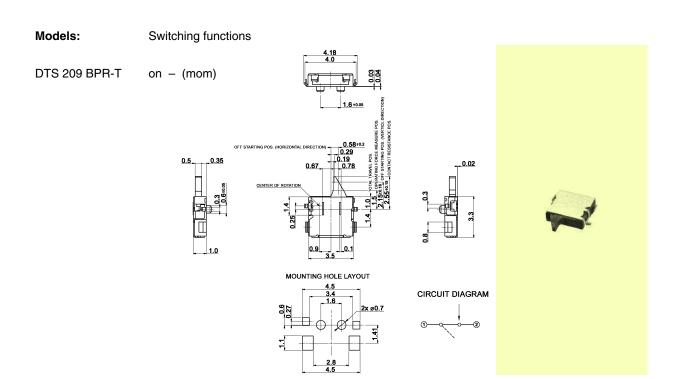

DTS 209 BR-T on - (mom) Data sheet as above, but without posts

DTS 209 CPR-T off - mom Data sheet as above

DTS 209 CR-T off - mom Data sheet as above, but without posts

Packing: 3300 pcs/reel